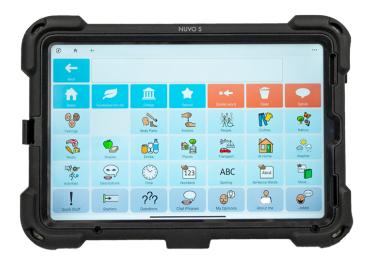

#### **Meet the Nuvo S**

The Nuvo S is a medical device that allows users with a variety of speech impairments have access to verbal communication. It supports a vast selection of symbol and text based iOS AAC software. The Nuvo S supports multiple language and voice options.

#### **Highly Portable & Durable**

The Nuvo S is encased in a water resistant, military-grade shockproof case that is designed to withstand repeated drops. It houses a rotating hand strap and multi-angle kickstand. Weighing 1.5 pounds, the Nuvo S is highly portable.

### **Multiple Access Options**

The Nuvo S can be accessed via multiple methods of input including direct touch, assistive touch, single switch, multiple switches, and autoscanning. Custom made keyguards are also available.

## **Specifications**

| Includes           | Heavy duty case Amplified, wireless bluetooth speaker Soft carrying case with shoulder strap Device shoulder strap Wall and vehicle power adapter Stylus Lanyard |
|--------------------|------------------------------------------------------------------------------------------------------------------------------------------------------------------|
| System             | iOS operating system                                                                                                                                             |
| Synthesized Speech | Multiple pediatric and adult voice options<br>Multiple languages available                                                                                       |
| Dimensions         | Device: Height 7.9", Width 5.3" Depth 0.25", Weight 0.6 lbs<br>Device with case: Height 8.42", Width 6.1", Depth 1.69", Weight<br>1.5 lbs                        |
| Speakers           | Internal device speaker<br>Wireless speaker: 3W driver technology, 80HZ-18KHz, 4.0+EDR with<br>up to 8 hours of run time                                         |
| Access Methods     | Touch<br>Switch<br>Stylus<br>Auditory Feedback                                                                                                                   |
| Battery            | up to 10 hours                                                                                                                                                   |
| Cameras            | Front: 12 MP<br>Back: 12 MP                                                                                                                                      |
| Screen             | 8.3" (2266 × 1488)                                                                                                                                               |
| Memory             | 64 GB                                                                                                                                                            |

#### Backed by a limited 5 year warranty.

The device pictured has Grid for iPad software. Grid for iPad is a registered trademark of Smartbox Assistive Technology.