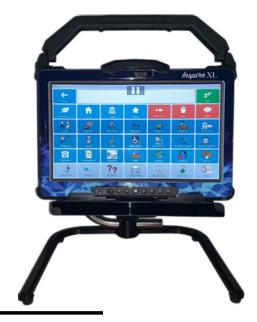

#### **Meet the Inspire XL**

The Inspire XL is a medical device that allows users with a variety of speech impairments have access to verbal communication. The Inspire XL is out largest speech generating device offering a screen size of 14" for easier visibility of the Grid 3 communication software.

#### Durable

The Inspire XL is the toughest dedicated speech generating device on the market. It is a water resistant, military-grade shockproof device designed to withstand repeated drops.

## **Multiple Access Options**

The Inspire XL can be accessed via multiple methods of input including direct touch, assistive touch, single switch, multiple switches, head mouse, and eye gaze.

# **Specifications**

| Includes           | Amplified, wireless bluetooth speaker<br>Soft carrying case with shoulder strap<br>Device shoulder strap<br>Wall power adapter<br>Stylus<br>Lanyard |
|--------------------|-----------------------------------------------------------------------------------------------------------------------------------------------------|
| System             | Intel processor with Windows operating system                                                                                                       |
| Synthesized Speech | Multiple pediatric and adult voice options<br>Multiple languages available                                                                          |
| Dimensions         | Device: Height 14.58", Width 9.76" Depth 1.279", Weight 5.5lbs                                                                                      |
| Speakers           | Internal device speaker<br>Wireless speaker: 3W driver technology, 80HZ-18KHz, 4.0+EDR with<br>up to 8 hours of run time                            |
| Access Methods     | Touch<br>Switch<br>Stylus<br>Auditory Feedback<br>Eye gaze<br>Head mouse                                                                            |
| Battery            | up to 10 hours                                                                                                                                      |
| Cameras            | Front: HD Webcam x1<br>Back: 8 MP auto focus                                                                                                        |
| Screen             | 14" (1366 × 768)                                                                                                                                    |
| Memory             | 8 GB                                                                                                                                                |