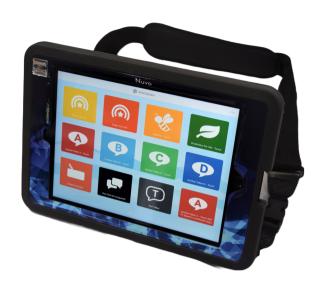

#### **Meet the Nuvo**

The Nuvo is a medical device that allows users with a variety of speech impairments have access to verbal communication. It supports a vast selection of symbol and text based iOS AAC software. The Nuvo supports multiple language and voice options.

## **Highly Portable & Durable**

The Nuvo is encased in a water resistant, military-grade shockproof case that is designed to withstand repeated drops. It houses a rotating hand strap and multi-angle kickstand. Weighing 3.1 pounds, the Nuvo is highly portable.

## **Multiple Access Options**

The Nuvo can be accessed via multiple methods of input including direct touch, assistive touch, single switch, multiple switches, and autoscanning. Custom made keyguards are also available.

#### Backed by a limited 5 year warranty.

The device pictured has Grid for iPad software. Grid for iPad is a registered trademark of Smartbox Assistive Technology.